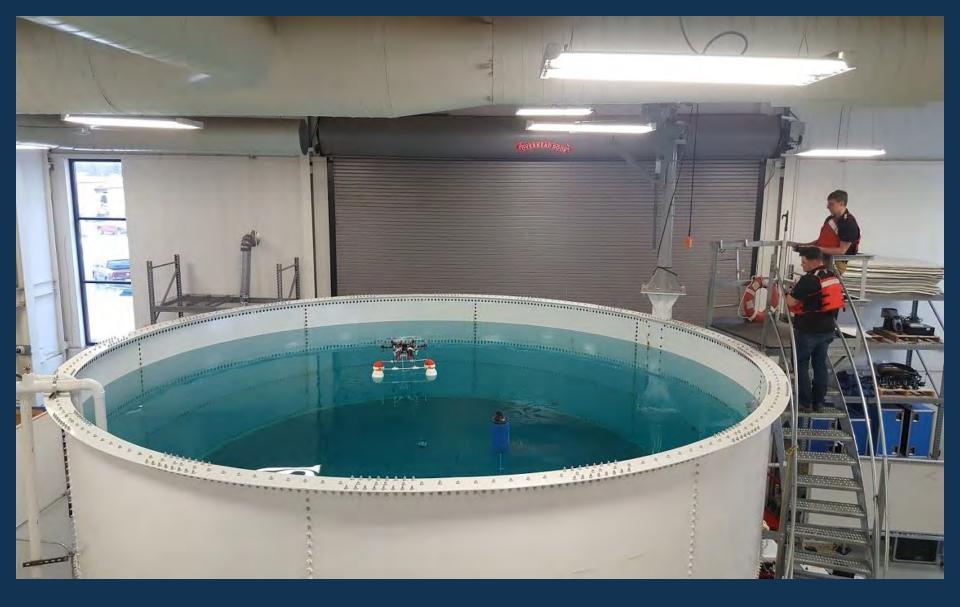

## Coral Reef Study – Bunaken National Park North Sulawesi, Indonesia

# ENGINEERING TECHNOLOG







## **Presentation**

- Background
- Project overview
- Our story

POLITEKNIK NEGERI MANADO In collaboration with NORTHWESTERN MIGHIGAN GOLLEGE Present

International Seminar on Coral Reef Marine Technology and Marine Touris

do, 30

**Bunaken Coral Reef Study – Presentation Overview** 

#### WSI 400: Marine Technology Capstone

**Program requirement: BS Marine Technology degree** 

#### **Project scope:**

Integrated survey (marine, aerial, water quality) of the coral reef system around the Bunaken Island located in North Sulawesi, Indonesia.

#### **Course Objectives:**

- Project management skills
- Application of technical assets
- Data integration and application
- Research collaboration
- Training Politeknik students



## Bunaken Coral Reef Study – Background

## **Project Over