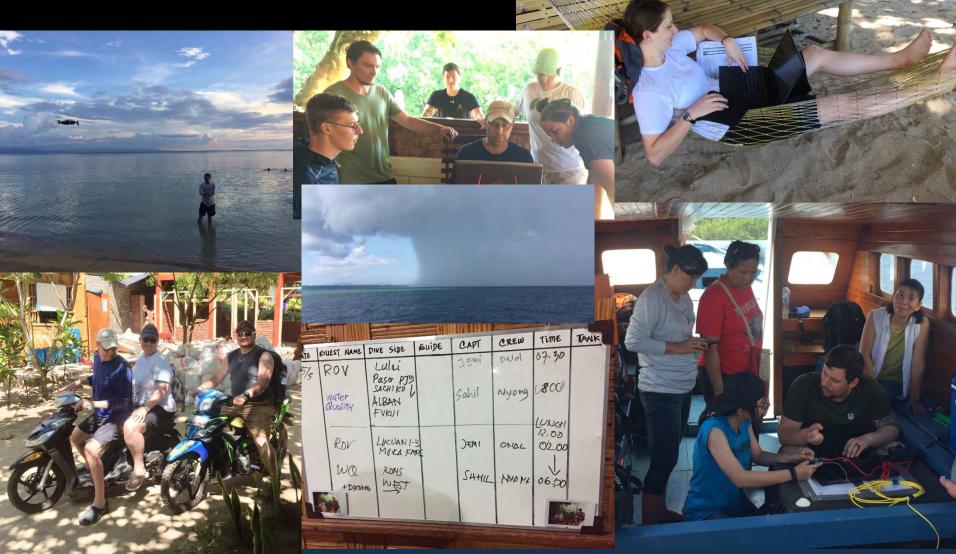

rine Technology and Marine Touris

do, 30

**Bunaken Coral Reef Study – Presentation Overview** 

#### WSI 400: Marine Technology Capstone

**Program requirement: BS Marine Technology degree** 

#### **Project scope:**

Integrated survey (marine, aerial, water quality) of the coral reef system around the Bunaken Island located in North Sulawesi, Indonesia.

#### **Course Objectives:**

- Project management skills
- Application of technical assets
- Data integration and application
- Research collaboration
- Training Politeknik students



## Bunaken Coral Reef Study – Background

## **Project Overview**

Aerial Imagery ROV (underwater imagery) Water Quality Data





Bunaken Coral Reef Study – Project overview

## **Planning & Preparation**



## Our environment



## **Our environment**



## **Our environment**

THE LAND



## **Our Partner**

NORTHWESTERN MICHIGAN COLLEG

POLITEKNIK NEGERI MANADO In collaboration with NORTHWESTERN MICHIGAN COLLEGE

International Seminar on Coral Reet, Marine Technology and Marine Tourism

Present

orthwestern Michigan College

IK NEGERI MANADO

Manado, 30 May 2018



## Water Quality Survey

**Data Collected** 

-Ph -Conductivity -Dissolved O2 -Temperature -Depth

150 Drops around the entire Island









## **ROV Ops**



## **ROV Ops**









## **ROV** Imagery



## **ROV** Imagery



## **ROV Imagery – the problem**



## **UAV Imagery**









## **UAV Imagery**





#### Our success



POLITEKNIK NEGERI MANADO in collaboration with NORTHWESTERN MICHIGAN COLLEGE

Present



International Seminar on Coral Reef, Marine Technolog