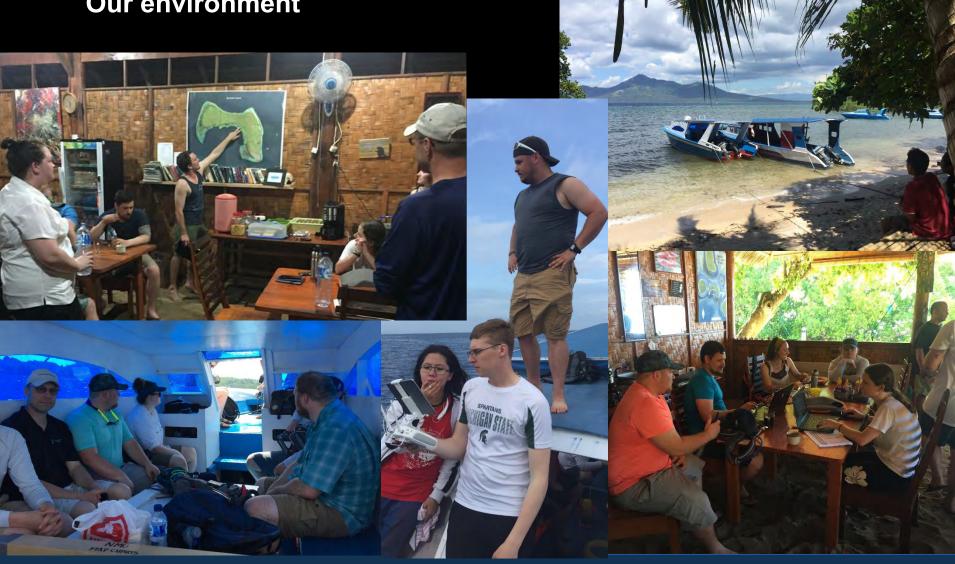

l Seminar on Coral Reef Marine Technology and Marine Touris

do, 30

**Bunaken Coral Reef Study – Presentation Overview** 

#### WSI 400: Marine Technology Capstone

**Program requirement: BS Marine Technology degree** 

#### **Project scope:**

Integrated survey (marine, aerial, water quality) of the coral reef system around the Bunaken Island located in North Sulawesi, Indonesia.

#### **Course Objectives:**

- Project management skills
- Application of technical assets
- Data integration and application
- Research collaboration
- Training Politeknik students



## Bunaken Coral Reef Study – Background

## **Project Overview**

Aerial Imagery ROV (underwater imagery) Water Quality Data





Bunaken Coral Reef Study – Project overview

## **Planning & Preparation**



## Our environment



## **Our environment**



## **Our environment**

THE LAND



## **Our Partner**

NORTHWESTERN MICHIGAN COLLEG

POLITEKNIK NEGERI MANADO In collaboration with NORTHWESTERN MICHIGAN COLLEGE

International Seminar on Coral Reet, Marine Technology and Marine Tourism

Present

orthwestern Michigan College

IK NEGERI MANADO

Manado, 30 May 2018



## Water Quality Survey

**Data Collected** 

-Ph -Conductivity -Dissolved O2 -Temperature -Depth

150 Drops around the entire Island









## **ROV Ops**



## **ROV Ops**









## **ROV** Imagery



## **ROV** Imagery



## **ROV Imagery – the problem**



## **UAV Imagery**









## **UAV Imagery**





#### Our success



POLITEKNIK NEGERI MANADO in collaboration with NORTHWESTERN MICHIGAN COLLEGE

Present



International Seminar on Co