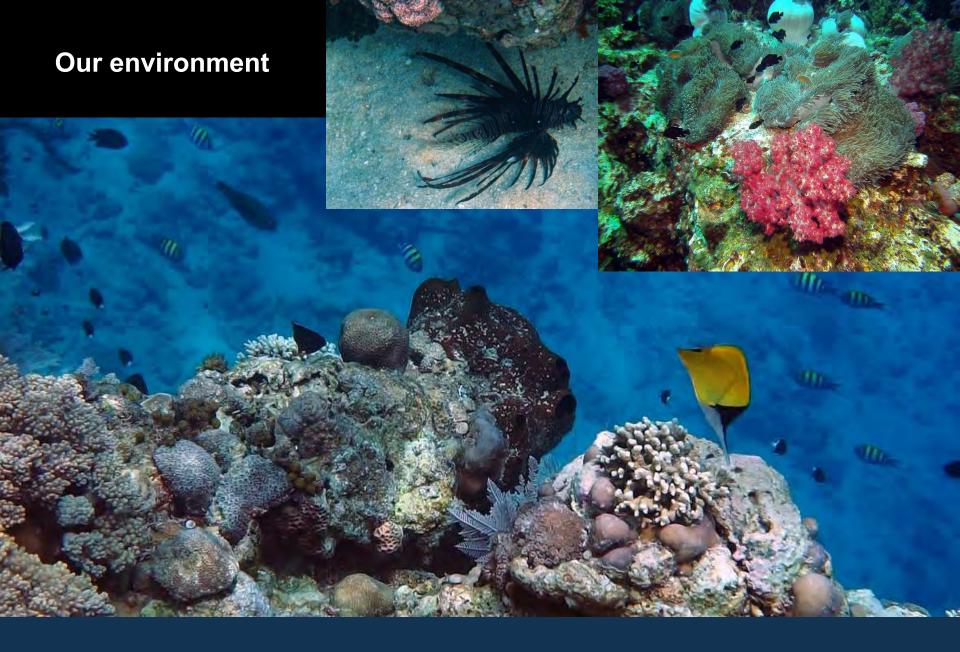

o, 30

**Bunaken Coral Reef Study – Presentation Overview** 

#### WSI 400: Marine Technology Capstone

**Program requirement: BS Marine Technology degree** 

#### **Project scope:**

Integrated survey (marine, aerial, water quality) of the coral reef system around the Bunaken Island located in North Sulawesi, Indonesia.

#### **Course Objectives:**

- Project management skills
- Application of technical assets
- Data integration and application
- Research collaboration
- Training Politeknik students



## Bunaken Coral Reef Study – Background

## **Project Overview**

Aerial Imagery ROV (underwater imagery) Water Quality Data





Bunaken Coral Reef Study – Project overview

## **Planning & Preparation**



## Our environment



## **Our environment**



## **Our environment**

THE LAND



## **Our Partner**

NORTHWESTERN MICHIGAN COLLEG

POLITEKNIK NEGERI MANADO In collaboration with NORTHWESTERN MICHIGAN COLLEGE

International Seminar on Coral Reet, Marine Technology and Marine Tourism

Present

orthwestern Michigan College

IK NEGERI MANADO

Manado, 30 May 2018



## Water Quality Survey

**Data Collected** 

-Ph -Conductivity -Dissolved O2 -Temperature -Depth

150 Drops around the entire Island









## **ROV Ops**



## **ROV Ops**









## **ROV** Imagery



## **ROV** Imagery



## **ROV Imagery – the problem**



## **UAV Imagery**









## **UAV Imagery**





#### Our success



POLITEKNIK NEGERI MANADO in collaboration with NORTHWESTERN MICHIGAN COLLEGE

Present



International Seminar on Coral Reef, Marine Technology and Marine Tourism

Manado, 30 May