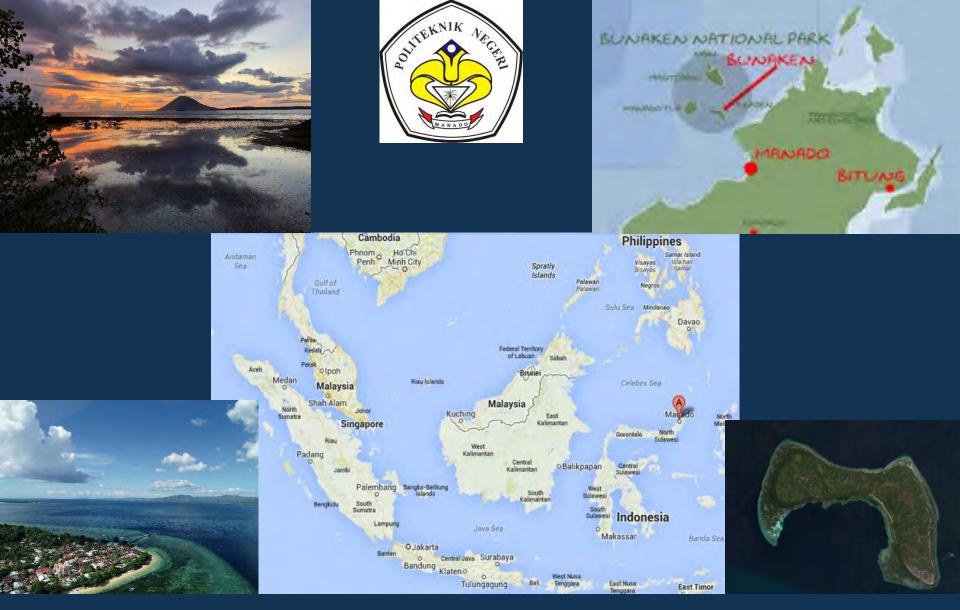

## Coral Reef Study – Bunaken National Park North Sulawesi, Indonesia

# ENGINEERING TECHNOLOG







## **Presentation**

- Background
- Project overview
- Our story

POLITEKNIK NEGERI MANADO In collaboration with NORTHWESTERN MIGHIGAN GOLLEGE Present

International Seminar on Coral Reef Marine Technology and Marine Touris

do, 30

**Bunaken Coral Reef Study – Presentation Overview** 

#### WSI 400: Marine Technology Capstone

**Program requirement: BS Marine Technology degree** 

#### **Project scope:**

Integrated survey (marine, aerial, water quality) of the coral reef system around the Bunaken Island located in North Sulawesi, Indonesia.

#### **Course Objectives:**

- Project management skills
- Application of technical assets
- Data integration and application
- Research collabora