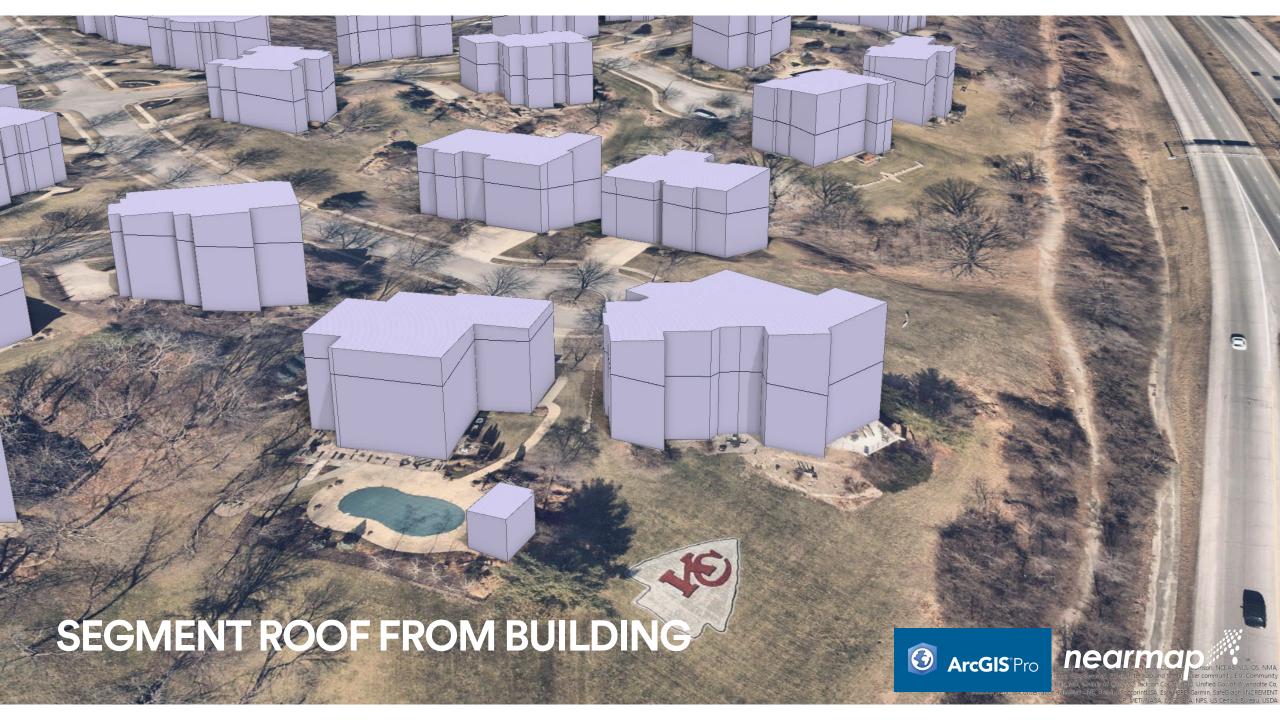

# **NEARMAP AI & ARCGIS PRO – EXTRACTING INSIGHTS**

### **NEARMAP AI & ARCGIS PRO – EXTRACTING INSIGHTS**

# **NEARMAP AI – EXTRACTING INSIGHTS**