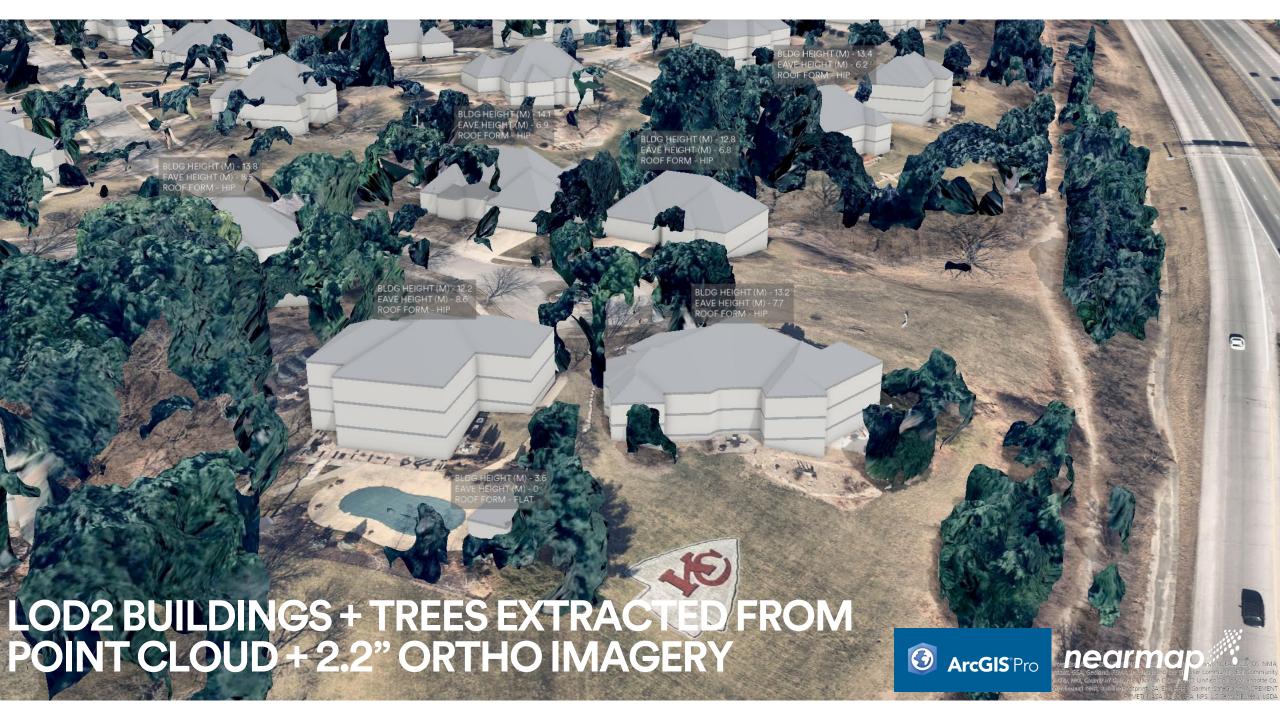

# **NEARMAP AI & ARCGIS PRO – EXTRACTING INSIGHTS**

### **NEARMAP AI & ARCGIS PRO – EXTRACTING INSIGHTS**

# **NEARMAP AI – EXTRACTING INSIGHTS**