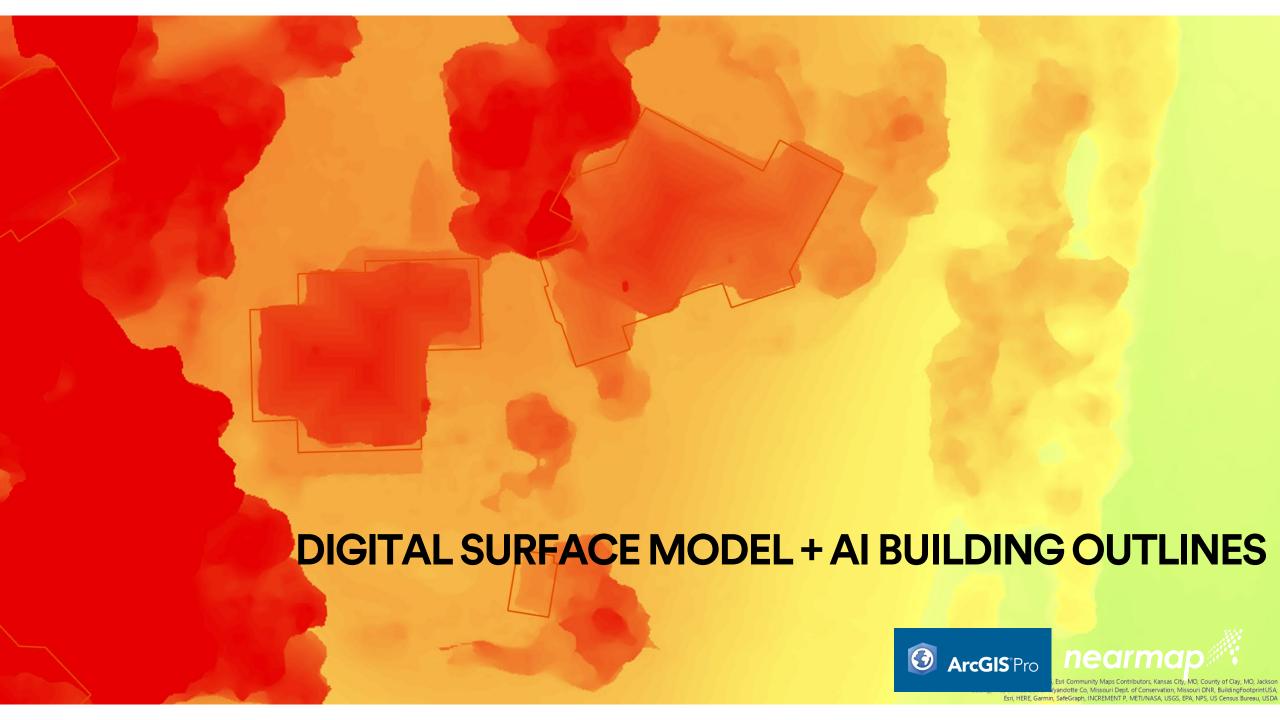

# **NEARMAP AI & ARCGIS PRO – EXTRACTING INSIGHTS**

### **NEARMAP AI & ARCGIS PRO – EXTRACTING INSIGHTS**

# **NEARMAP AI – EXTRACTING INSIGHTS**