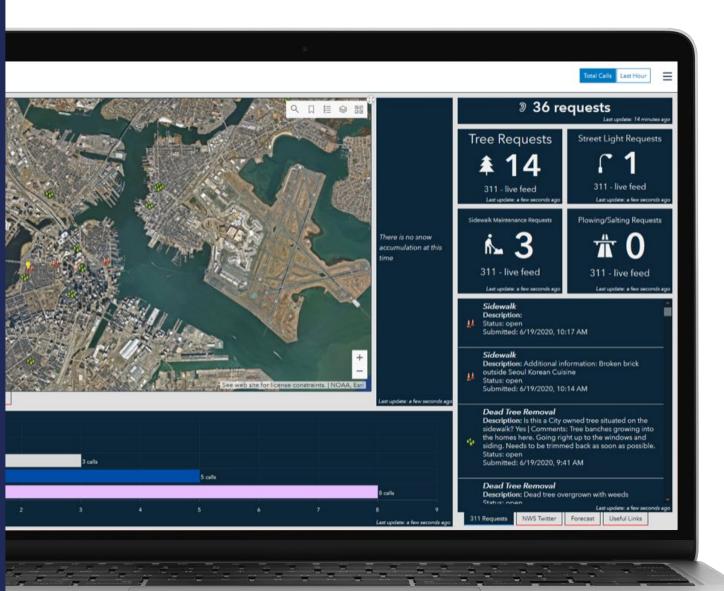

# RESPONSE

EVERY DAY CHICAGO RECEIVES 13,000 -15,000 CALLS TO 911

ALL ROUTED WITH NEARMAP IMAGERY

BOSTON OFFICE OF EMERGENCY MANAGEMENT

"We use the imagery in our Resource Tracker for Covid19 PPE so that our logistics team can use the imagery to coordinate deliveries"

# INTEGRATED IN DASHBOARDS INCREASED SITUATIONAL AWARENESS

# ACCESS TO RELEVANT INFORMATION IN MORE DETAIL