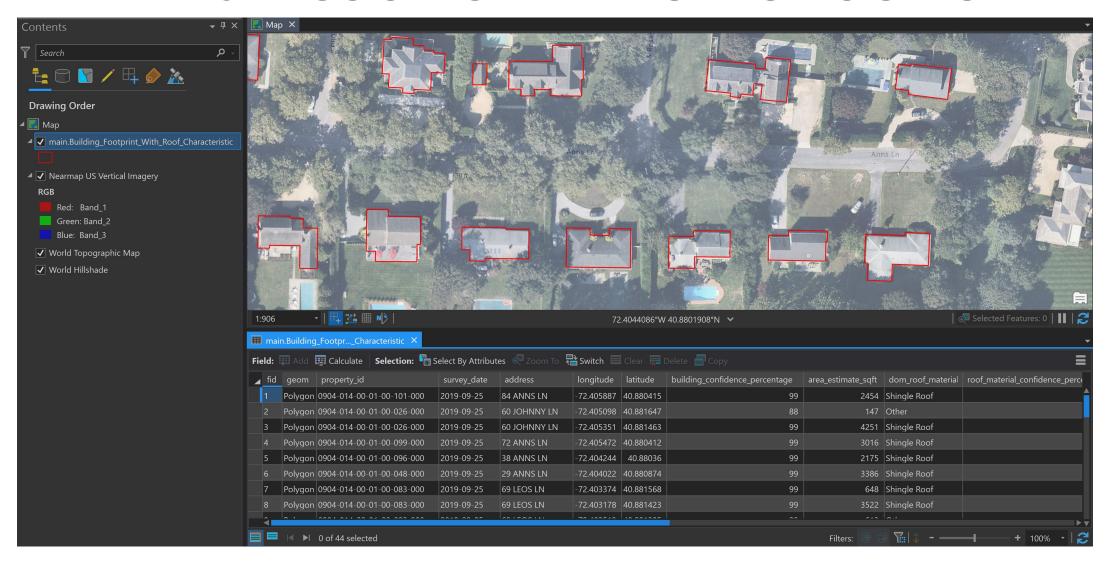

# **NEARMAP AI & ARCGIS PRO – EXTRACTING INSIGHTS**

### **NEARMAP AI & ARCGIS PRO – EXTRACTING INSIGHTS**