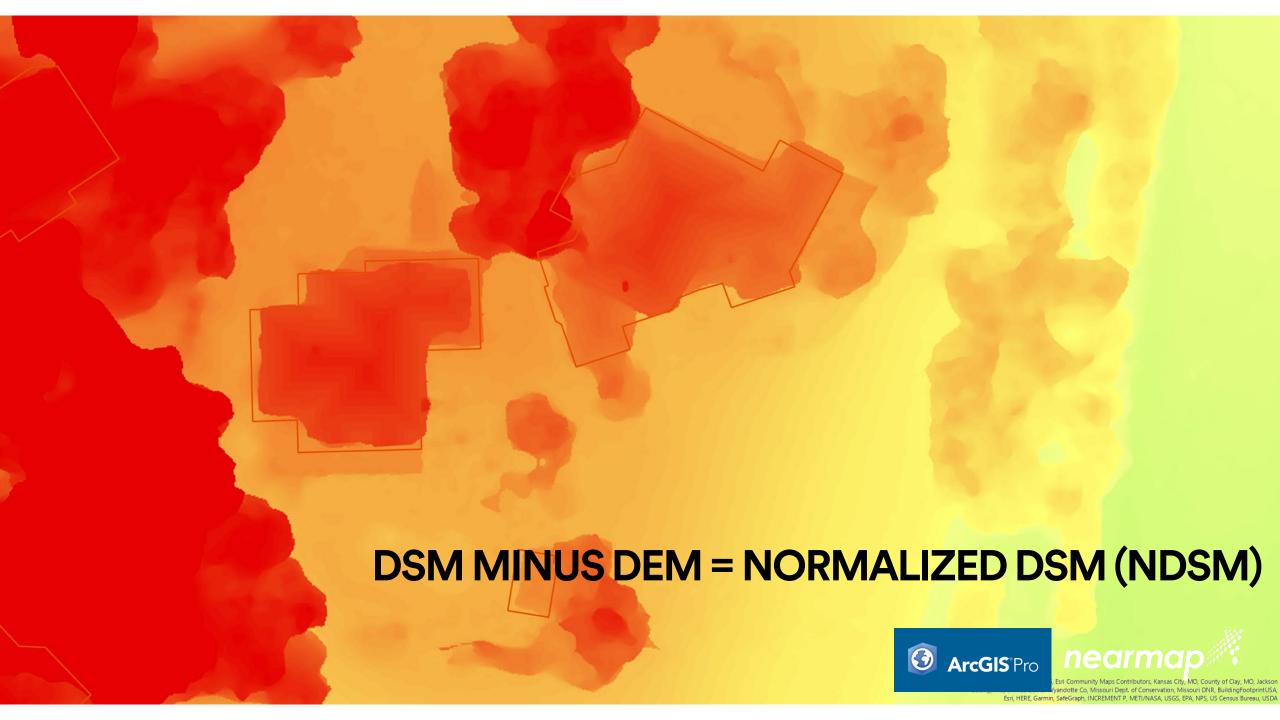

# **NEARMAP AI & ARCGIS PRO – EXTRACTING INSIGHTS**

### **NEARMAP AI & ARCGIS PRO – EXTRACTING INSIGHTS**

# **NEARMAP AI – EXTRACTING INSIGHTS**