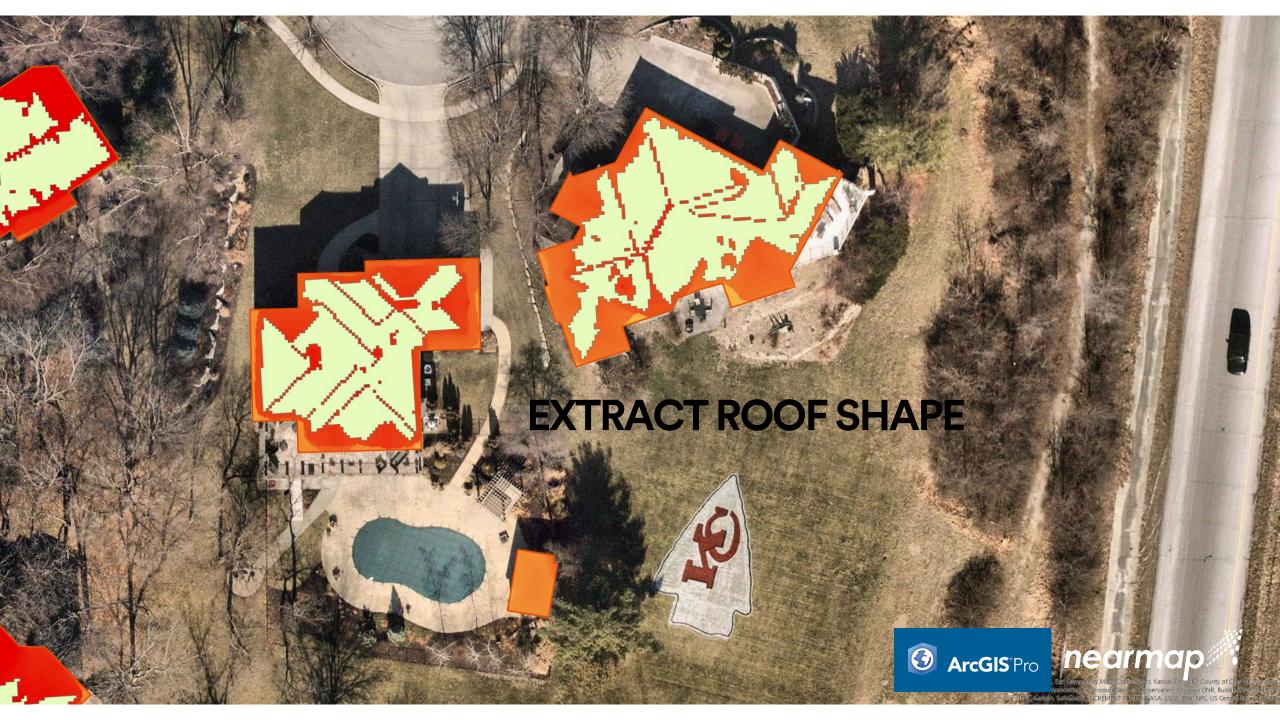

# **NEARMAP AI & ARCGIS PRO – EXTRACTING INSIGHTS**

### **NEARMAP AI & ARCGIS PRO – EXTRACTING INSIGHTS**

# **NEARMAP AI – EXTRACTING INSIGHTS**