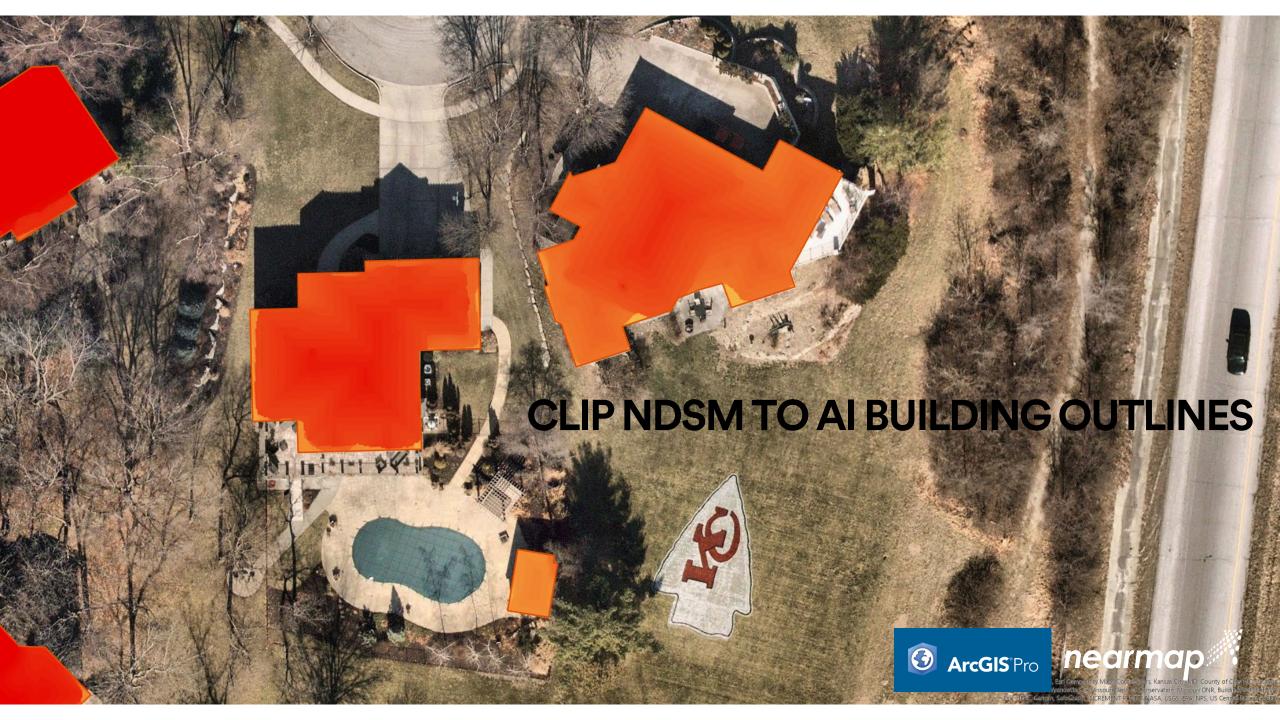

# **NEARMAP AI & ARCGIS PRO – EXTRACTING INSIGHTS**

### **NEARMAP AI & ARCGIS PRO – EXTRACTING INSIGHTS**

# **NEARMAP AI – EXTRACTING INSIGHTS**

# **BUILDING OUTLINES FROM ESRI'S LIVING ATLAS**

# NEARMAP BUILDING OUTLINES FROM AI ON LIVING ATLAS

AUG 2020 | FALLS PARK, SD U.S.