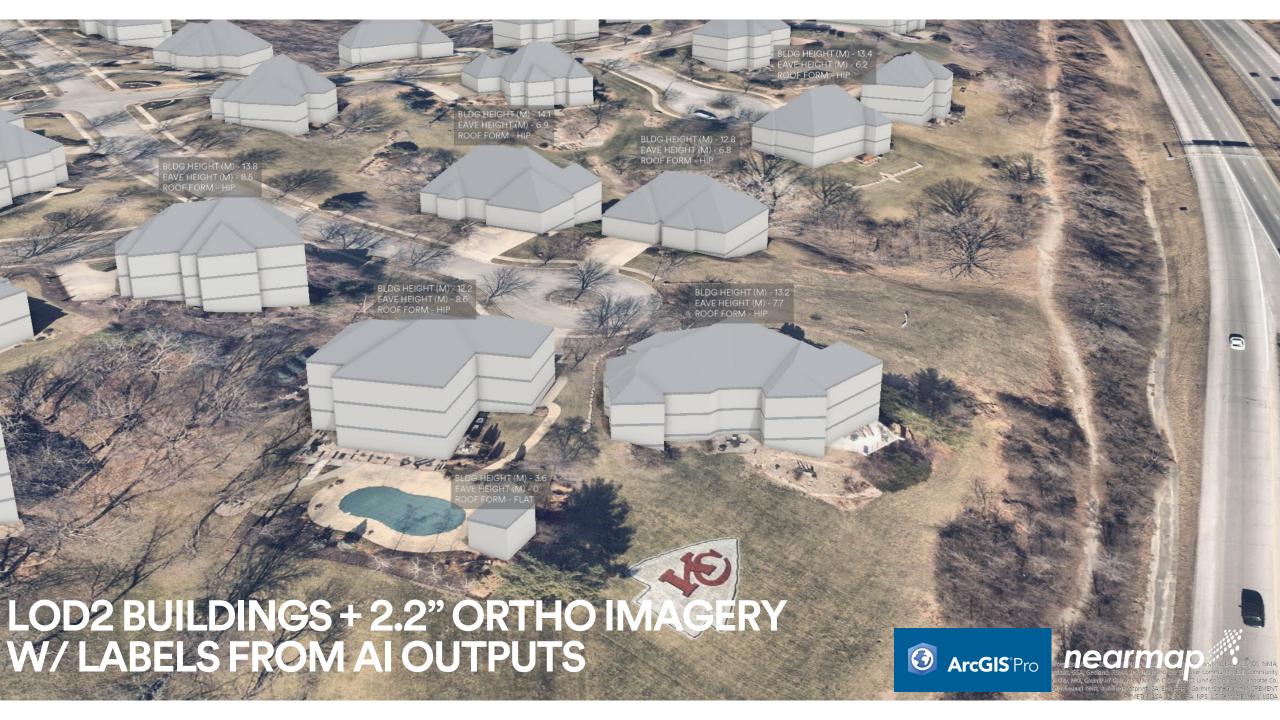

# **NEARMAP AI & ARCGIS PRO – EXTRACTING INSIGHTS**

### **NEARMAP AI & ARCGIS PRO – EXTRACTING INSIGHTS**

# **NEARMAP AI – EXTRACTING INSIGHTS**