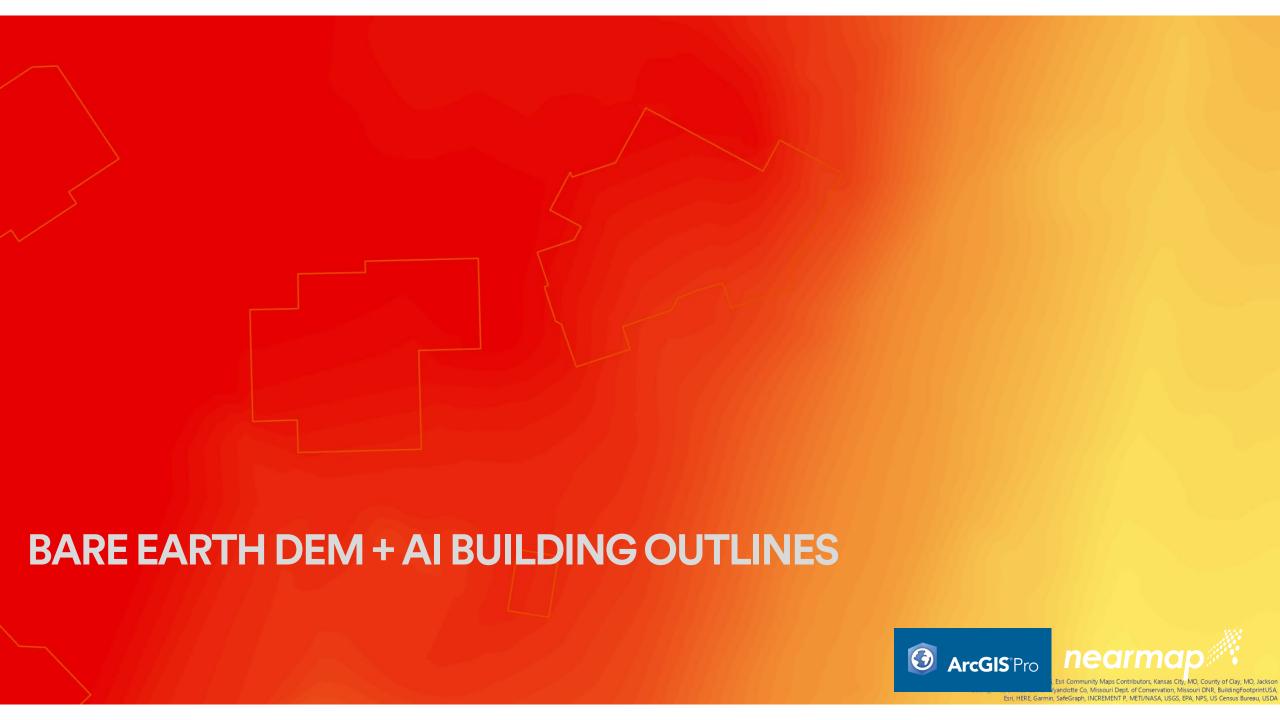

# **NEARMAP AI & ARCGIS PRO – EXTRACTING INSIGHTS**

### **NEARMAP AI & ARCGIS PRO – EXTRACTING INSIGHTS**

# **NEARMAP AI – EXTRACTING INSIGHTS**