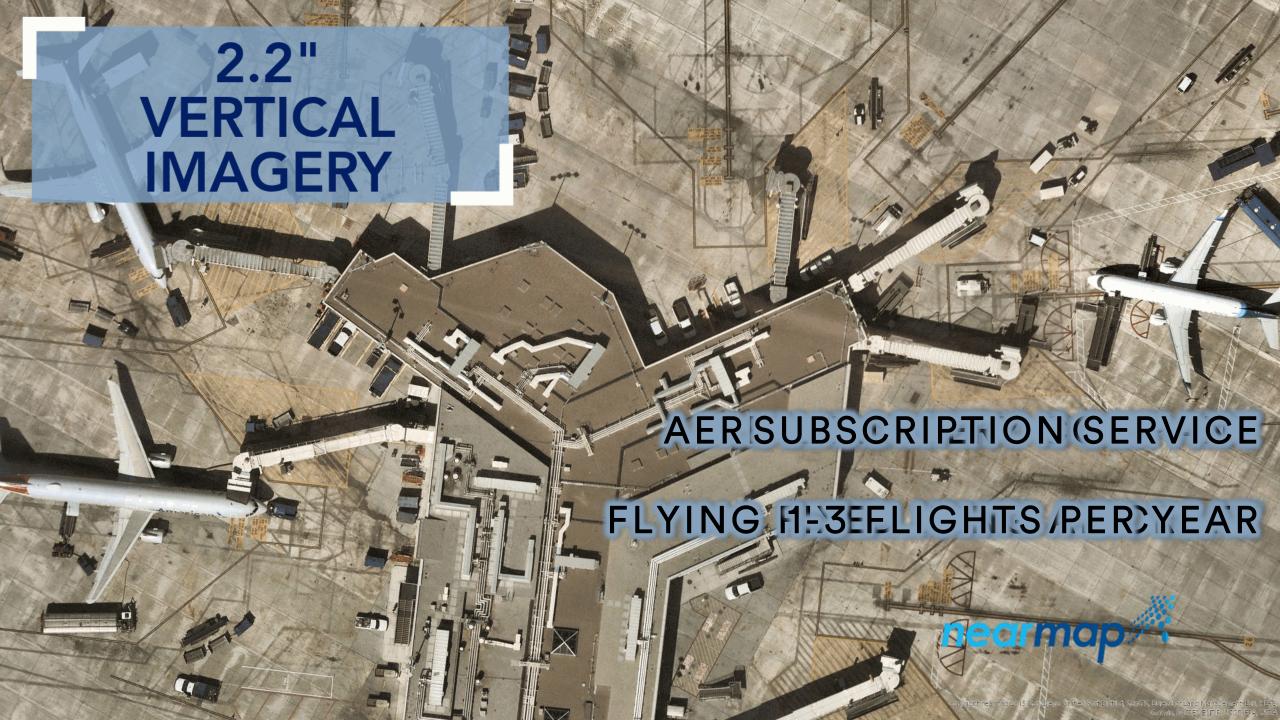

#### **VERTICAL**

- High-res top down imagery
- Measure line, area, or radius
- Overlay roads
- Uninterrupted pan & zoom
- Integration with GIS & CAD