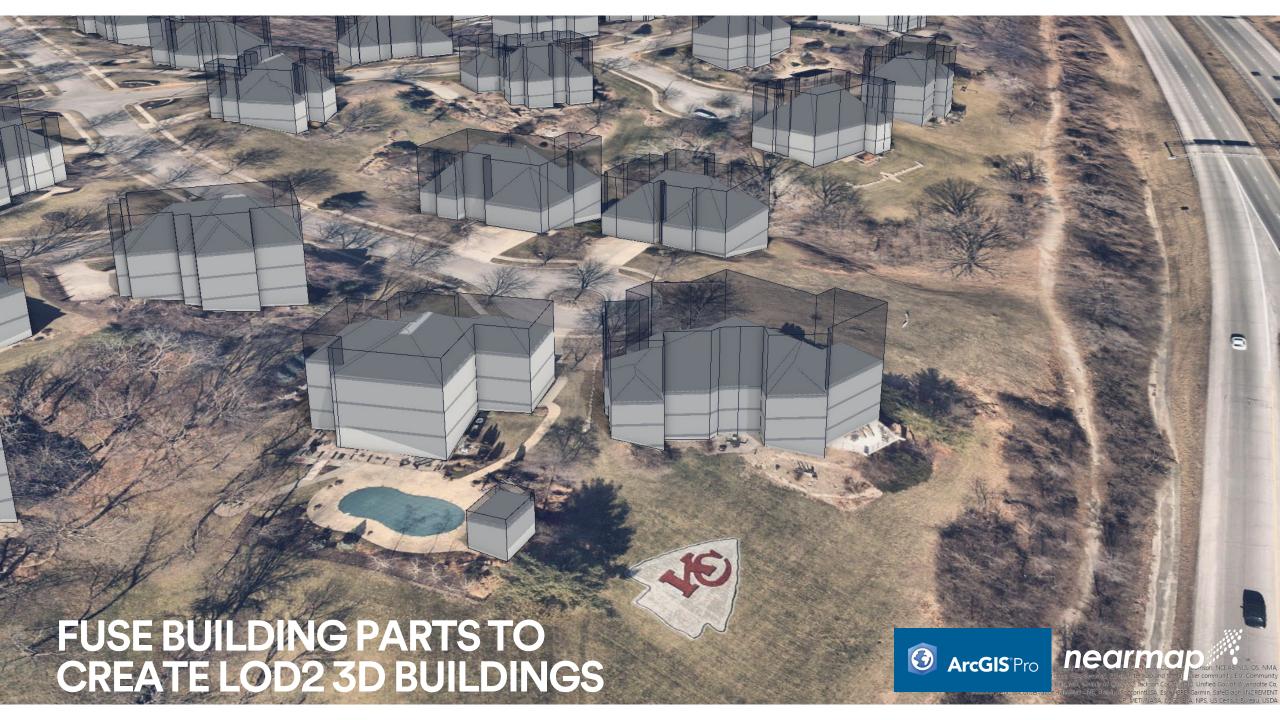

# **NEARMAP AI & ARCGIS PRO – EXTRACTING INSIGHTS**

### **NEARMAP AI & ARCGIS PRO – EXTRACTING INSIGHTS**

# **NEARMAP AI – EXTRACTING INSIGHTS**