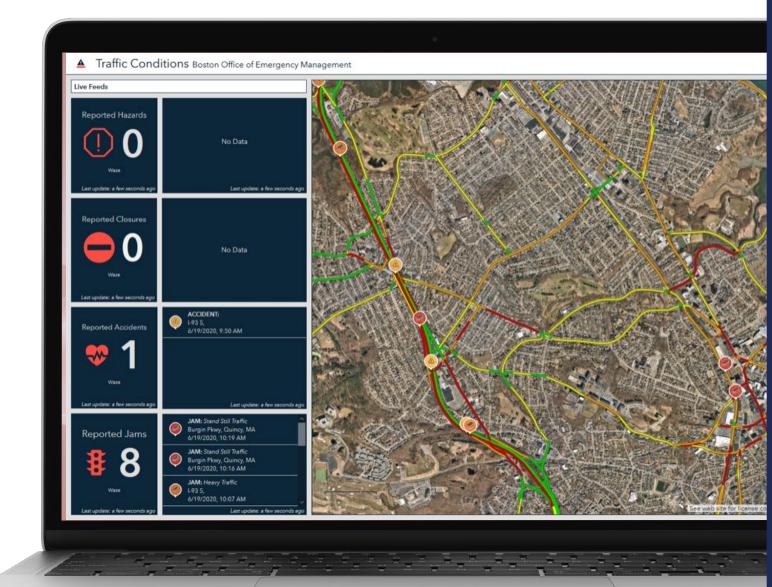

# INTEGRATED WITH TRAFFIC INFORMATION

# INTEGRATED IN DASHBOARDS INCREASED SITUATIONAL AWARENESS

# ACCESS TO RELEVANT INFORMATION IN MORE DETAIL