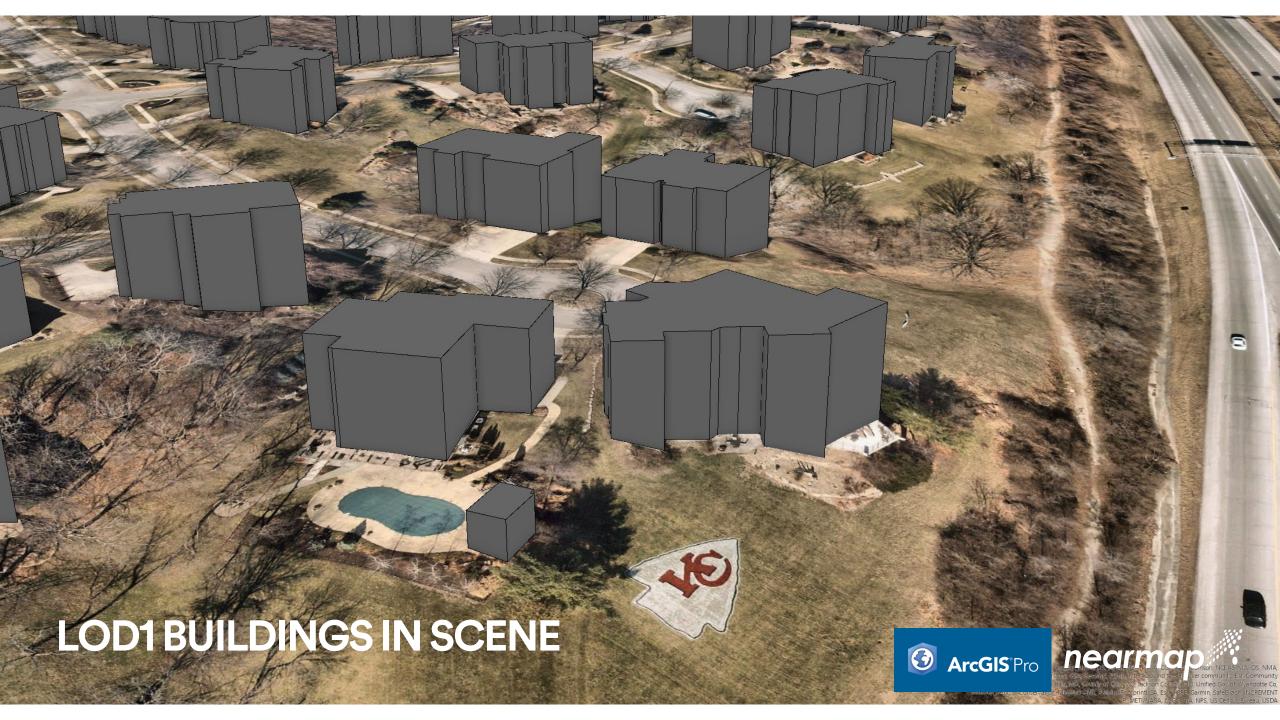

# **NEARMAP AI & ARCGIS PRO – EXTRACTING INSIGHTS**

### **NEARMAP AI & ARCGIS PRO – EXTRACTING INSIGHTS**

# **NEARMAP AI – EXTRACTING INSIGHTS**