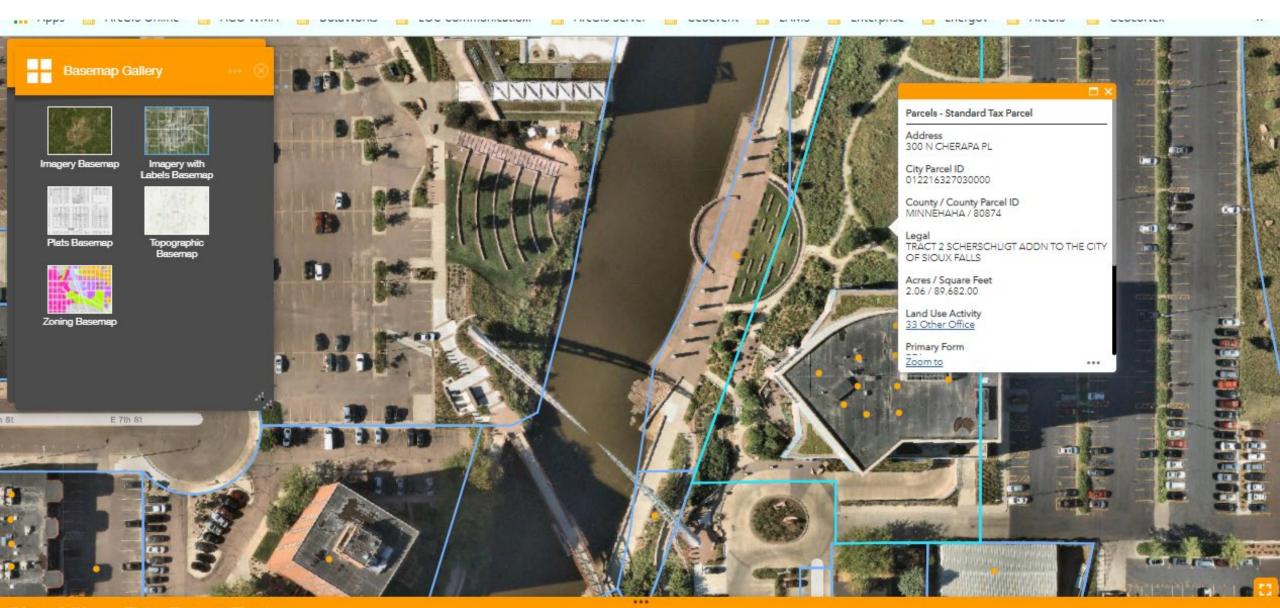

# VERTICAL IMAGERY INSIDE ARCGIS WEB APP BUILDER

City of Sioux Falls Parcel Finder