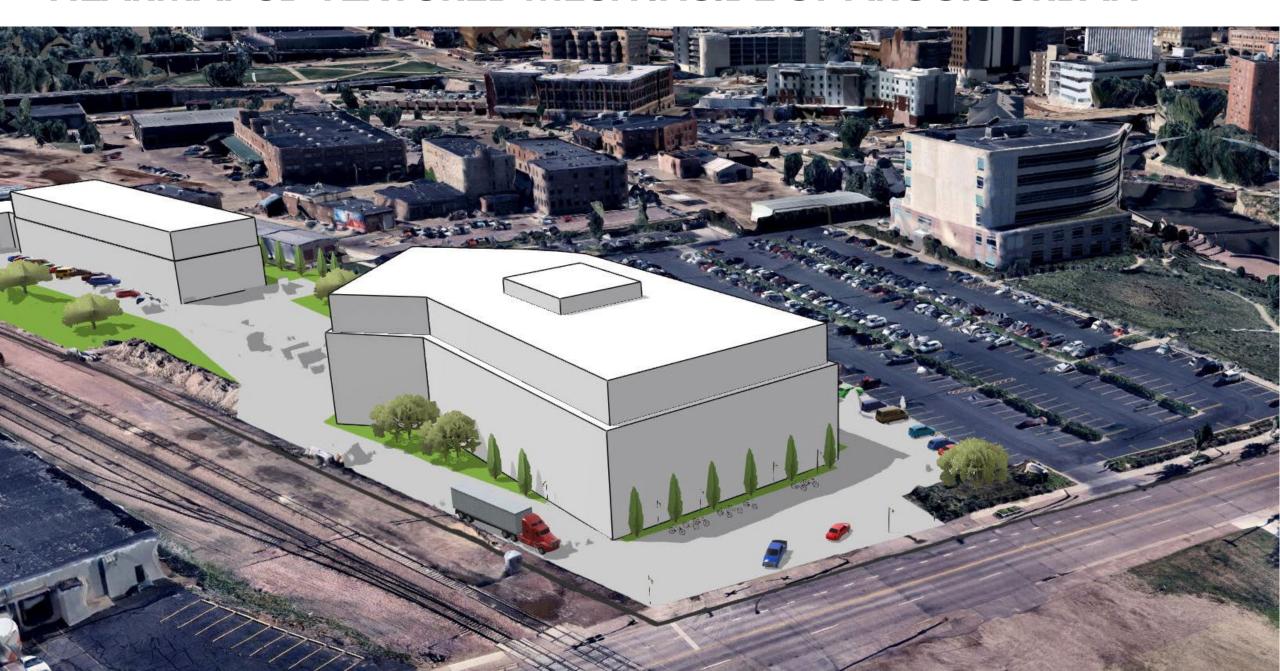

dinal directions
- Uninterrupted pan & zoom
- Mosaic continuous view without "geo-fencing"



#### 3D/AR/VR

- Immersive 3D visualization
- 3D point cloud and mesh



#### **DSM**

- Highly accurate Digital Surface Model
- Visualize earth surface objects



#### AI/ML

 Early Investment Exploring Opportunity / Support of Our





# PRODUCT DEMO

MAPBROWSER IN ACTION





### HISTORICAL ARCHIVE ACROSS THE ENTIRE ESRI STACK





# VERTICAL IMAGERY INSIDE ARCGIS WEB APP BUILDER



City of Sioux Falls Parcel Finder



# VERTICAL IMAGERY IN SIOUX FALLS PUBLIC WEB MAP



apps.geocortex.com/webviewer/designer/viewer-frame.html

#### Capital City

Search for ...



# NEARMAP PARTNERED WITH GEOCORTEX





# **NEARMAP INTEGRATION WITH VUEWORKS**



# NEARMAP 3D TEXTURED MESH INSIDE OF ARCGIS URBAN



# CASE STUDY: SHELBY COUNTY 9-1-1







Shelby County is the largest county in Tennessee in both population (927,644) and geographic area (785 mi²). Memphis is the county seat, home to the county's **Emergency Communications District, for** the operations of the local 9-1-1 emergency system. The District provides Shelby County residents with an efficient emergency telephone number service using the latest technology, equipment and training for the various emergency service providers and dispatch centers.



IREALLY LIKE HOW NEARMAP IS INTEGRATED INTO THE GIS STACK. WE'RE ABLE TO STAY ON TOP OF NEW DEVELOPMENTS, ROADS, AND ADDRESSES. BEING ABLE TO HAVE NEARMAP IMAGERY INTEGRATED INTO OUR GIS SYSTEMS HELPS US BE MUCH MORE ACCURATE.

TIMOTHY ZIMMER
GIS ADMINISTRATOR, SHELBY COUNTY 9-1-1