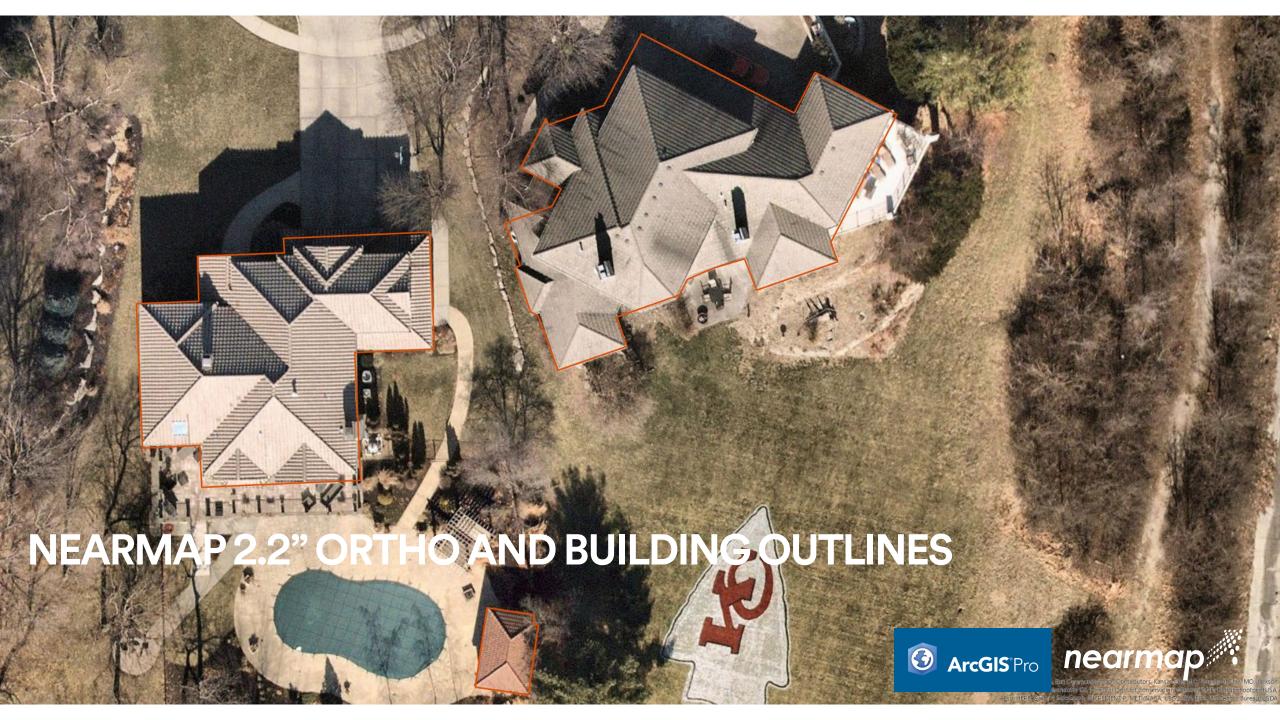

# **NEARMAP AI & ARCGIS PRO – EXTRACTING INSIGHTS**

### **NEARMAP AI & ARCGIS PRO – EXTRACTING INSIGHTS**

# **NEARMAP AI – EXTRACTING INSIGHTS**