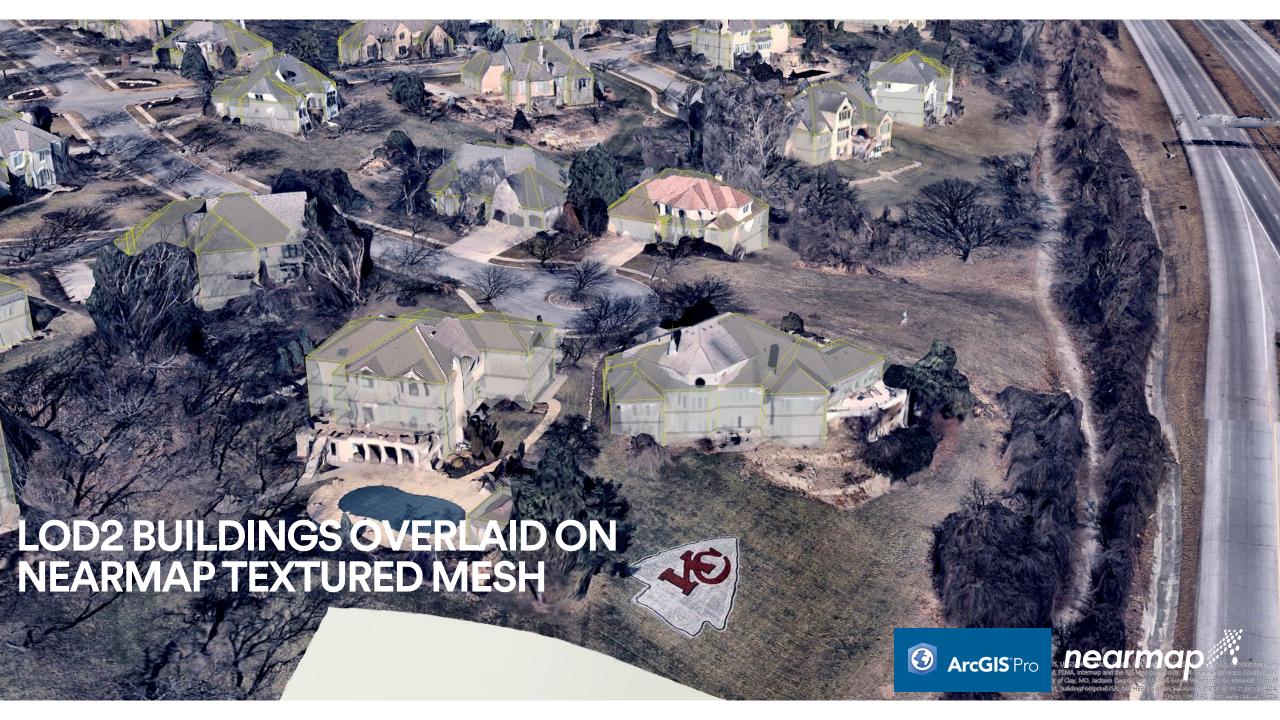

ad more



#### ARC INFRASTRUCTURE NEEDED TO EXPAND VISIBILITY INTO A...

Nearmap's outstanding, high resolution, browserbased imagery enabled us to... Read more



### POWERCOR WANTED TO ENHANCE THE ACCURACY OF ITS...

By implementing Nearmap as a layer inside Google Earth Enterprise, we can... **Read more** 



#### ABSOLUTE BUILDING CONSULTANCY HALVES TIME TO PREPARE...

When somebody rings up requesting a quote, I access Nearmap to get an... Read more

# PRODUCT DEMO

MAPBROWSER IN ACTION





# **NEARMAP AI & ARCGIS PRO – EXTRACTING INSIGHTS**





### **NEARMAP AI & ARCGIS PRO – EXTRACTING INSIGHTS**





# **NEARMAP AI – EXTRACTING INSIGHTS**









# **BUILDING OUTLINES FROM ESRI'S LIVING ATLAS**







# NEARMAP BUILDING OUTLINES FROM AI ON LIVING ATLAS







































AUG 2020 | FALLS PARK, SD U.S.