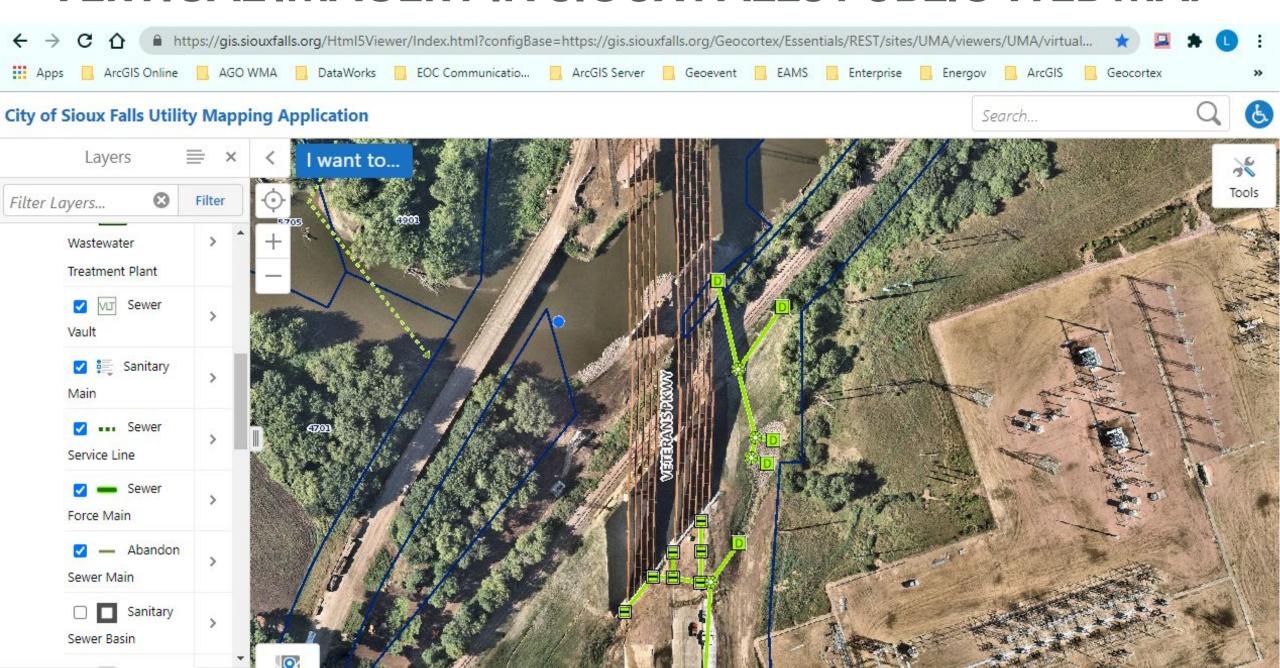

# VERTICAL IMAGERY IN SIOUX FALLS PUBLIC WEB MAP

apps.geocortex.com/webviewer/designer/viewer-frame.html