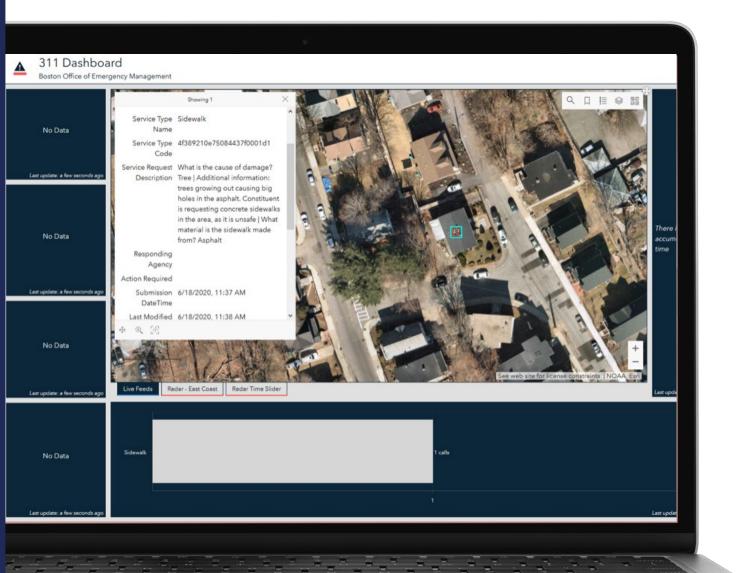

# RESPONSE

EVERY DAY CHICAGO RECEIVES 13,000 -15,000 CALLS TO 911

ALL ROUTED WITH NEARMAP IMAGERY

BOSTON OFFICE OF EMERGENCY MANAGEMENT

"We use the imagery in our Resource Tracker for Covid19 PPE so that our logistics team can use the imagery to coordinate deliveries"

# INTEGRATED IN DASHBOARDS INCREASED SITUATIONAL AWARENESS

# ACCESS TO RELEVANT INFORMATION IN MORE DETAIL