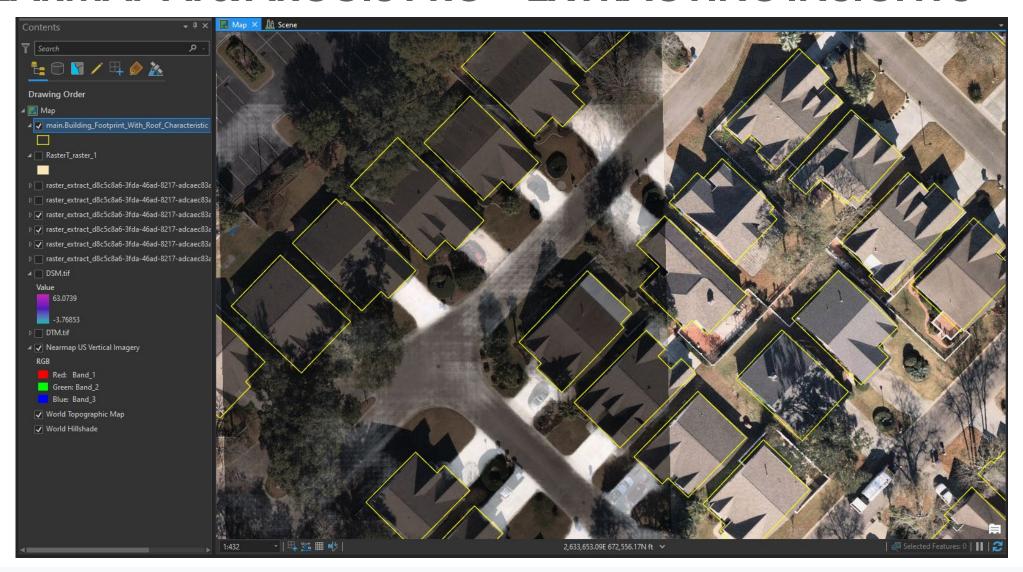

# **NEARMAP AI & ARCGIS PRO – EXTRACTING INSIGHTS**

### **NEARMAP AI & ARCGIS PRO – EXTRACTING INSIGHTS**

# **NEARMAP AI – EXTRACTING INSIGHTS**