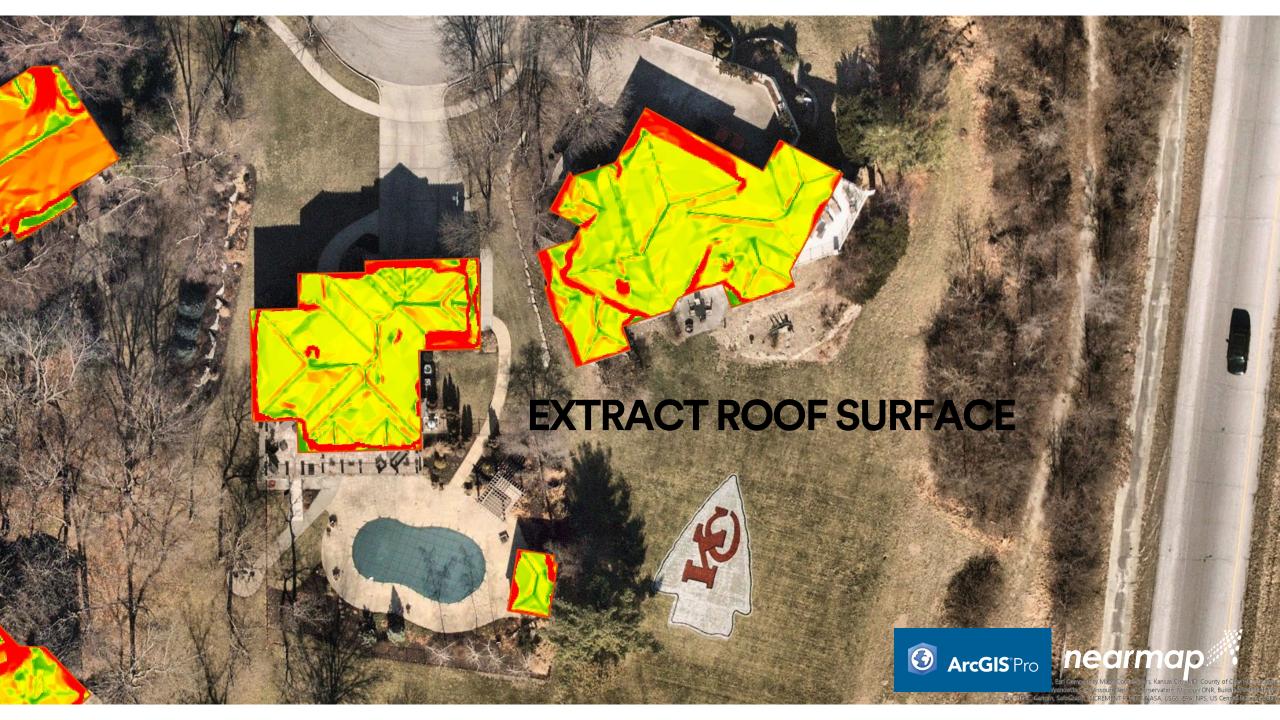

# **NEARMAP AI & ARCGIS PRO – EXTRACTING INSIGHTS**

### **NEARMAP AI & ARCGIS PRO – EXTRACTING INSIGHTS**

# **NEARMAP AI – EXTRACTING INSIGHTS**