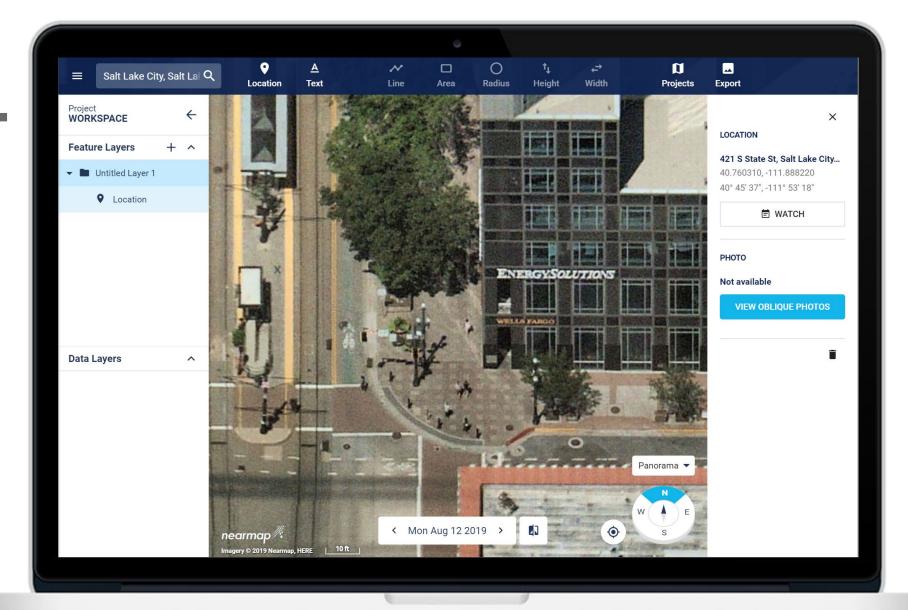

g-permit... Read more



#### YARRA VALLEY WATER SETTLES DISPUTES IN

We used the timeline to view an image of the property pre-dating the... Read more



#### ELITE GROUNDS ACHIEVES GROUND-BREAKING INCREASES IN...

With the time and cost savings we've achieved through Nearmap, I only wish that... Read more



#### ARC INFRASTRUCTURE NEEDED TO EXPAND VISIBILITY INTO A...

Nearmap's outstanding, high resolution, browserbased imagery enabled us to... Read more



### POWERCOR WANTED TO ENHANCE THE ACCURACY OF ITS...

By implementing Nearmap as a layer inside Google Earth Enterprise, we can... **Read more** 



#### ABSOLUTE BUILDING CONSULTANCY HALVES TIME TO PREPARE...

When somebody rings up requesting a quote, I access Nearmap to get an... Read more

# PRODUCT DEMO

MAPBROWSER IN ACTION





# **NEARMAP AI & ARCGIS PRO – EXTRACTING INSIGHTS**





### **NEARMAP AI & ARCGIS PRO – EXTRACTING INSIGHTS**





# **NEARMAP AI – EXTRACTING INSIGHTS**









# **BUILDING OUTLINES FROM ESRI'S LIVING ATLAS**







# NEARMAP BUILDING OUTLINES FROM AI ON LIVING ATLAS







































AUG 2020 | FALLS PARK, SD U.S.