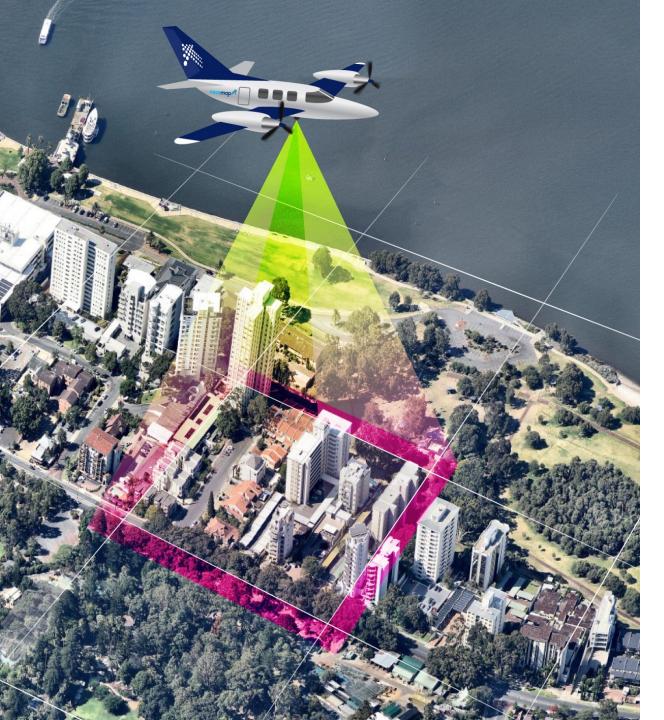

# THE NEARMAP DIFFERECE

#### **CURRENT**

New imagery up to 3 times per year

#### **CLOUD-BASED**

Instantly stream imagery via the cloud

#### **HISTORICAL**

Catalogs of historical imagery at your fingertips

#### **WIDE-SCALE COVERAGE**

- 70% US Population
- 74M residential parcels
- 3.3M commercial parcels
- Over 700 urban & regional areas, 339,000+ sq. miles

**HIGH RESOLUTION** 

Always sub-3" (7.5cm) GSD