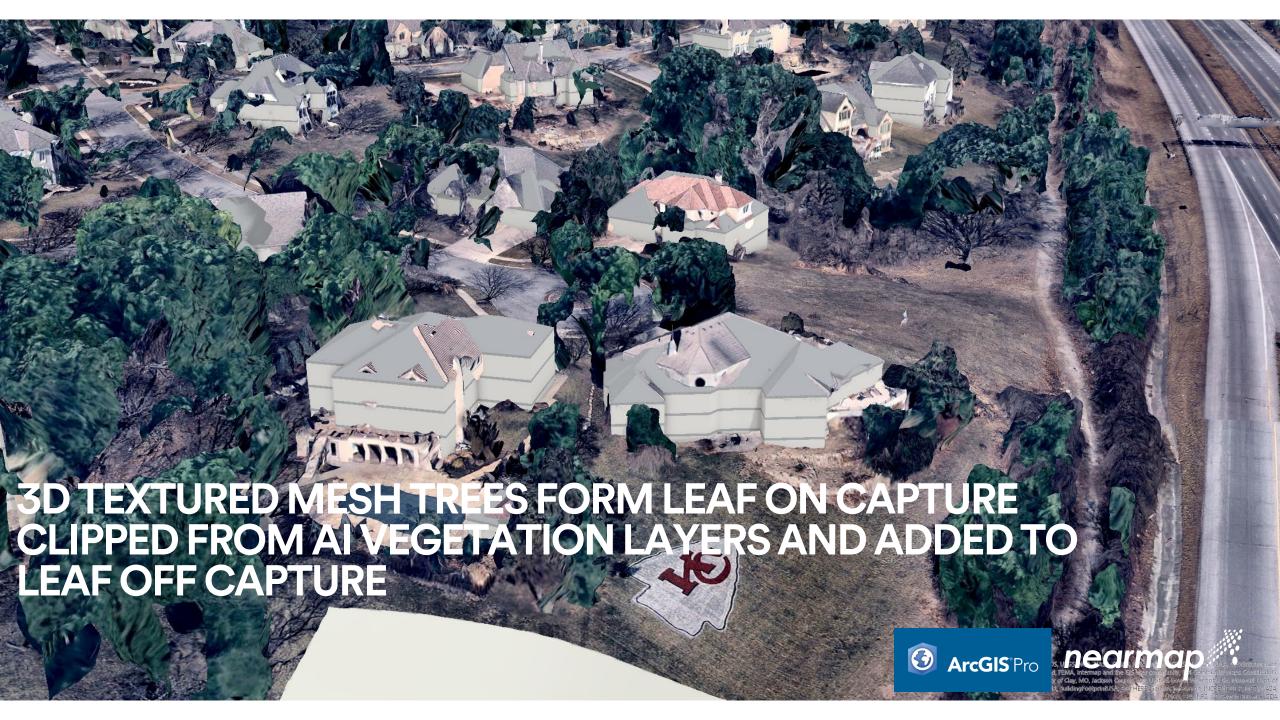

more



#### ARC INFRASTRUCTURE NEEDED TO EXPAND VISIBILITY INTO A...

Nearmap's outstanding, high resolution, browserbased imagery enabled us to... Read more



### POWERCOR WANTED TO ENHANCE THE ACCURACY OF ITS...

By implementing Nearmap as a layer inside Google Earth Enterprise, we can... **Read more** 



#### ABSOLUTE BUILDING CONSULTANCY HALVES TIME TO PREPARE...

When somebody rings up requesting a quote, I access Nearmap to get an... Read more

# PRODUCT DEMO

MAPBROWSER IN ACTION





# **NEARMAP AI & ARCGIS PRO – EXTRACTING INSIGHTS**





### **NEARMAP AI & ARCGIS PRO – EXTRACTING INSIGHTS**





# **NEARMAP AI – EXTRACTING INSIGHTS**









# **BUILDING OUTLINES FROM ESRI'S LIVING ATLAS**







# NEARMAP BUILDING OUTLINES FROM AI ON LIVING ATLAS







































AUG 2020 | FALLS PARK, SD U.S.