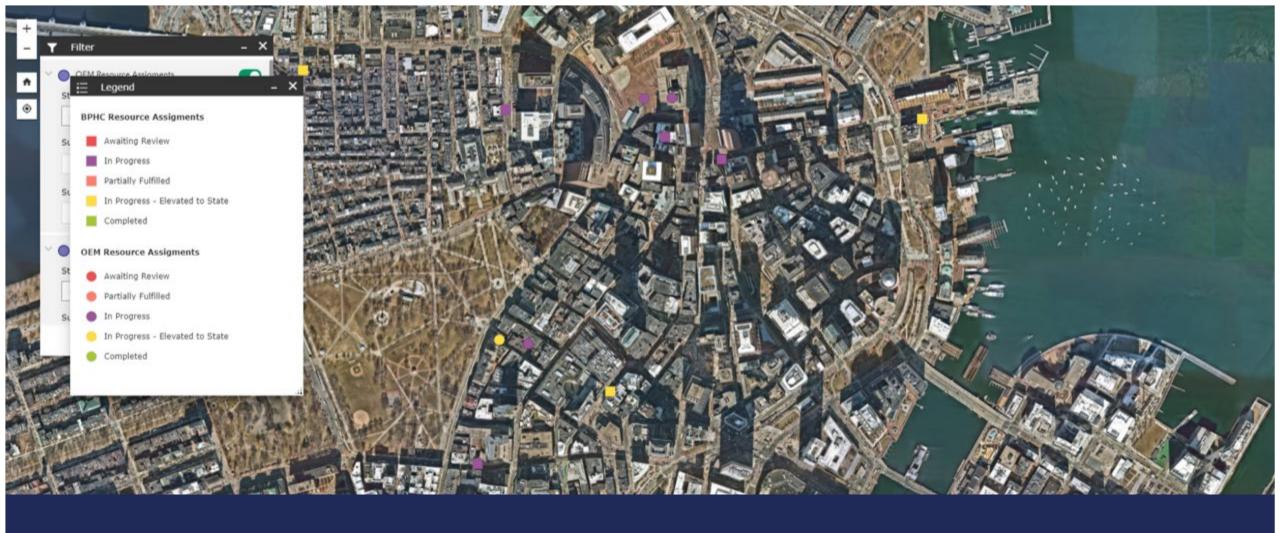

# RESPONSE

EVERY DAY CHICAGO RECEIVES 13,000 -15,000 CALLS TO 911

ALL ROUTED WITH NEARMAP IMAGERY

BOSTON OFFICE OF EMERGENCY MANAGEMENT

"We use the imagery in our Resource Tracker for Covid19 PPE so that our logistics team can use the imagery to coordinate deliveries"

# INTEGRATED IN DASHBOARDS INCREASED SITUATIONAL AWARENESS

# ACCESS TO RELEVANT INFORMATION IN MORE DETAIL