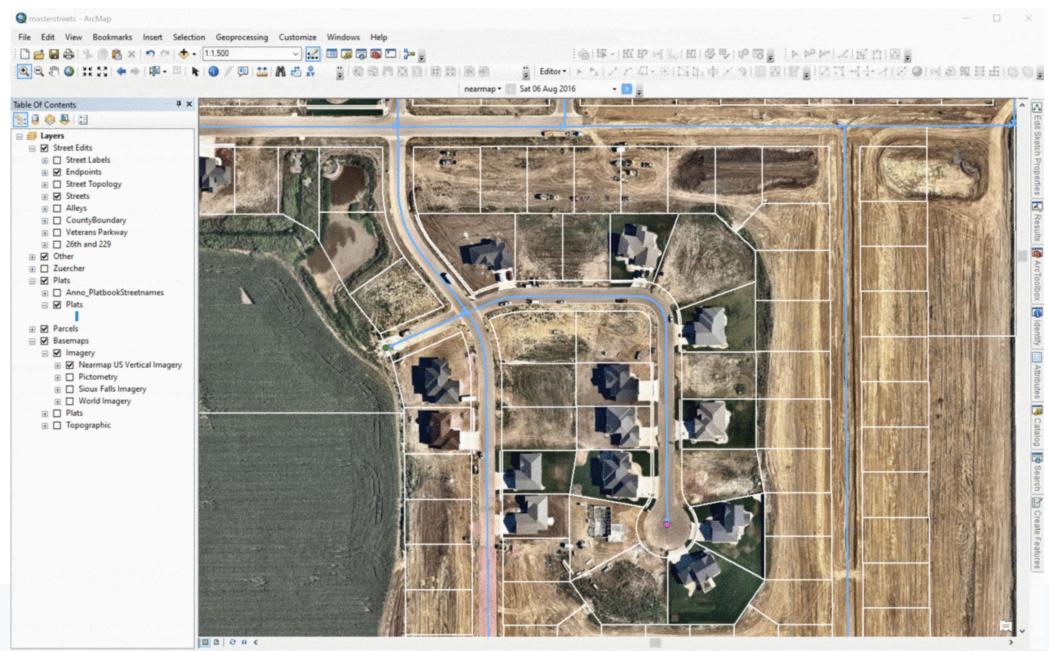

VERSE SET OF LOCATION CONTENT



#### **VERTICAL**

- High-res top down imagery
- Measure line, area, or radius
- Overlay roads
- Uninterrupted pan & zoom
- Integration with GIS & CAD



#### **OBLIQUE**

- Multi-perspective aerial views
- Mosaic view or individual source images
- Accurate measurement



#### **PANORAMA**

- Multi-perspective aerial views
- View four cardinal directions
- Uninterrupted pan & zoom
- Mosaic continuous view without "geo-fencing"



#### 3D/AR/VR

- Immersive 3D visualization
- 3D point cloud and mesh



#### **DSM**

- Highly accurate Digital Surface Model
- Visualize earth surface objects



#### AI/ML

 Early Investment Exploring Opportunity / Support of Our





# PRODUCT DEMO

MAPBROWSER IN ACTION





### HISTORICAL ARCHIVE ACROSS THE ENTIRE ESRI STACK





# VERTICAL IMAGERY INSIDE ARCGIS WEB APP BUILDER



City of Sioux Falls Parcel Finder



# VERTICAL IMAGERY IN SIOUX FALLS PUBLIC WEB MAP



apps.geocortex.com/webviewer/designer/viewer-frame.html

#### Capital City

Search for ...



# NEARMAP PARTNERED WITH GEOCORTEX





# **NEARMAP INTEGRATION WITH VUEWORKS**



# NEARMAP 3D TEXTURED MESH INSIDE OF ARCGIS URBAN



# CASE STUDY: SHELBY COUNTY 9-1-1







Shelby County is the largest county in Tennessee in both population (927,644) and geographic area (785 mi²). Memphis is the county seat, home to the county's **Emergency Communications District, for** the operations of the local 9-1-1 emergency system. The District provides Shelby County residents with an efficient emergency telephone number service using the latest technology, equ