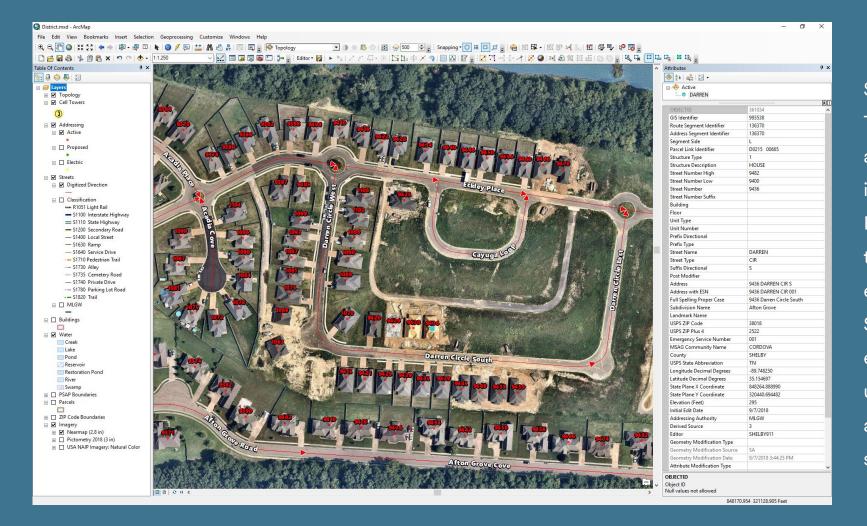

# CASE STUDY: SHELBY COUNTY 9-1-1

Shelby County is the largest county in Tennessee in both population (927,644) and geographic area (785 mi²). Memphis is the county seat, home to the county's **Emergency Communications District, for** the operations of the local 9-1-1 emergency system. The District provides Shelby County residents with an efficient emergency telephone number service using the latest technology, equipment and training for the various emergency service providers and dispatch centers.

IREALLY LIKE HOW NEARMAP IS INTEGRATED INTO THE GIS STACK. WE'RE ABLE TO STAY ON TOP OF NEW DEVELOPMENTS, ROADS, AND ADDRESSES. BEING ABLE TO HAVE NEARMAP IMAGERY INTEGRATED INTO OUR GIS SYSTEMS HELPS US BE MUCH MORE ACCURATE.

TIMOTHY ZIMMER
GIS ADMINISTRATOR, SHELBY COUNTY 9-1-1