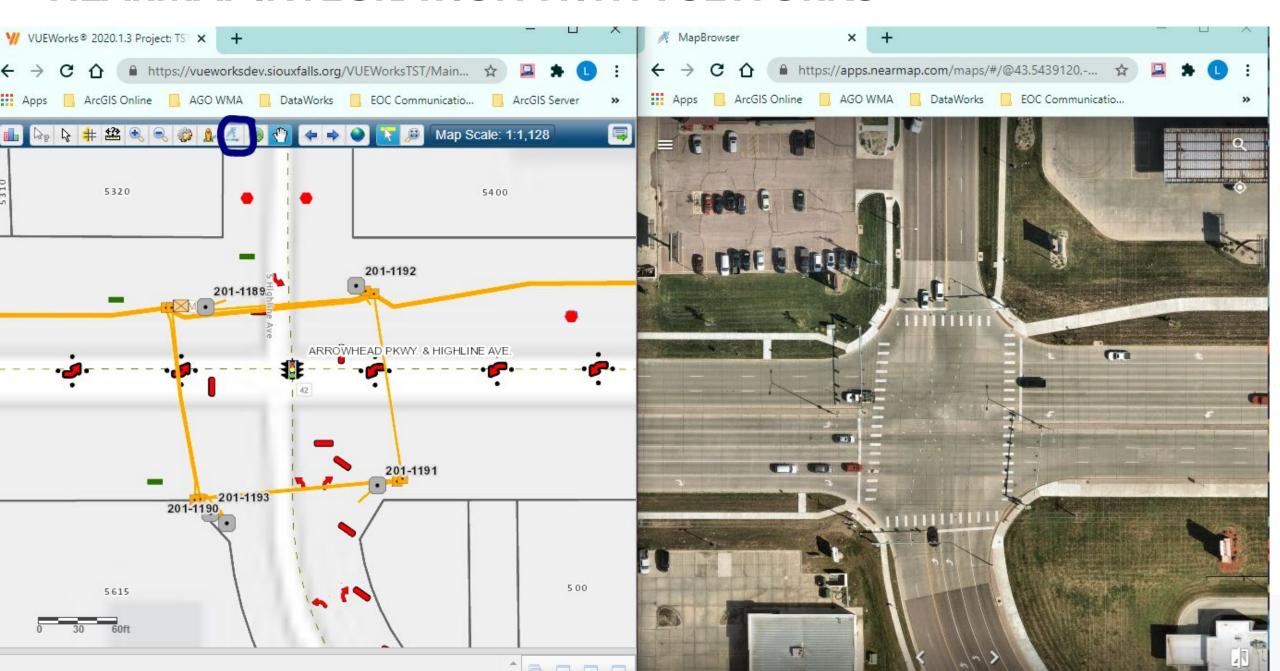

A**

- Multi-perspective aerial views
- View four cardinal directions
- Uninterrupted pan & zoom
- Mosaic continuous view without "geo-fencing"



#### 3D/AR/VR

- Immersive 3D visualization
- 3D point cloud and mesh



#### **DSM**

- Highly accurate Digital Surface Model
- Visualize earth surface objects



#### AI/ML

 Early Investment Exploring Opportunity / Support of Our





# PRODUCT DEMO

MAPBROWSER IN ACTION





### HISTORICAL ARCHIVE ACROSS THE ENTIRE ESRI STACK





# VERTICAL IMAGERY INSIDE ARCGIS WEB APP BUILDER



City of Sioux Falls Parcel Finder



# VERTICAL IMAGERY IN SIOUX FALLS PUBLIC WEB MAP



apps.geocortex.com/webviewer/designer/viewer-frame.html

#### Capital City

Search for ...



# NEARMAP PARTNERED WITH GEOCORTEX





# **NEARMAP INTEGRATION WITH VUEWORKS**



# NEARMAP 3D TEXTURED MESH INSIDE OF ARCGIS URBAN



# CASE STUDY: SHELBY COUNTY 9-1-1







Shelby County is the largest county in Tennessee in both population (927,644) and geographic area (785 mi²). Memphis is the county seat, home to the county's **Emergency Communications District, for** the operations of the local 9-1-1 emergency system. The District provides Shelby County residents with an efficient emergency telephone number service using the latest technology, equipment and training for the various emergency service providers and dispatch centers.



IREALLY LIKE HOW NEARMAP IS INTEGRATED INTO THE GIS STACK. WE'RE ABLE TO STAY ON TOP OF NEW DEVELOPMENTS, ROADS, AND ADDRESSES. BEING ABLE TO HAVE NEARMAP IMAGERY INTEGRATED INTO OUR GIS SYSTEMS HELPS US BE MUCH MORE ACCURATE.

TIM